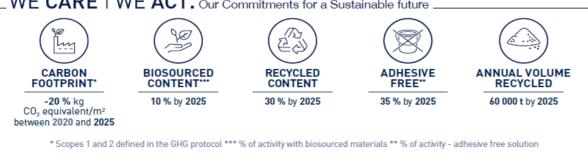

|                          |                      |                       |   |
| OOR AIR QUALITY                     |                                                           |                          |                      |                       |   |
| TVOC after 28 days                  | < 100 µg                                                  |                          |                      |                       |   |
| IAQ Certifications                  | Floorscore, M1 , A+                                       |                          | *                    | *                     |   |
|                                     | Deter                                                     | 23/09/2024               |                      |                       | - |